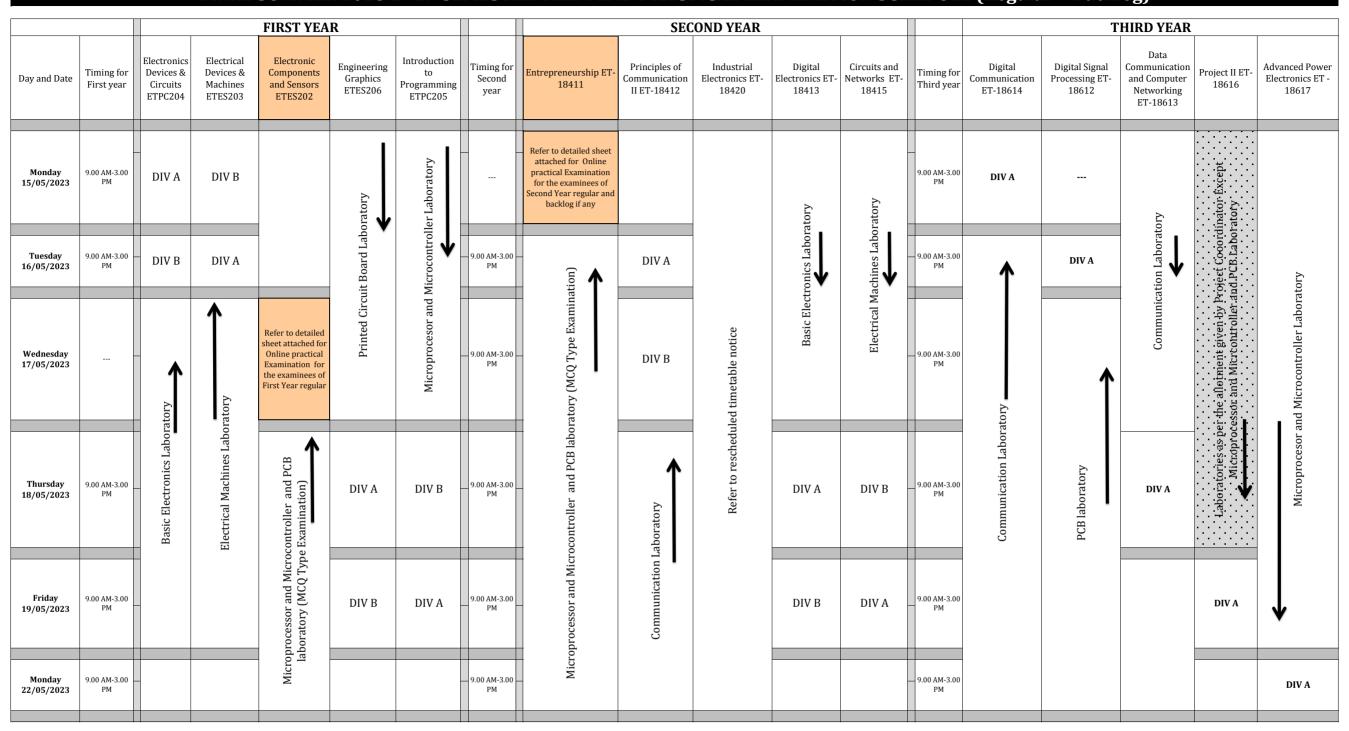

## FINAL SUMMER 2023 EVEN SEMESTER TERM END PRACTICAL EXAMINATION SCHEDULE (Regular + Backlog)

**Sd/-**Dr. S. B. Ghungrad Principal

**Sd/-**Mestry Dipti Controller of Examiantion

| Cc:                      | H.O.D                                                                                                                                                                                           | Office                                                                                                                                                                                                                  | Examiantion Notice board |
|--------------------------|-------------------------------------------------------------------------------------------------------------------------------------------------------------------------------------------------|-------------------------------------------------------------------------------------------------------------------------------------------------------------------------------------------------------------------------|--------------------------|
| Note for the candidates: | For any issue in relation to examination write to Examination Section at examination@xaviertech.com                                                                                             |                                                                                                                                                                                                                         |                          |
|                          | MCQ Type Practical examination will be conducted for 1 and 1/2 (one and half) hour only during the time slots mentioned in the time table.                                                      |                                                                                                                                                                                                                         |                          |
|                          | All the candidates have to report half hour before their practical examination timings mentioned in the time table.                                                                             |                                                                                                                                                                                                                         |                          |
|                          | Backlog candidates will appear for their respective courses mentioned in this time table along with the regular candidates after consulting with the internal examiner regarding the time slot. |                                                                                                                                                                                                                         |                          |
|                          | Examination of different semesters scheduled on the same day but in different slots shall not be considered as clash.                                                                           |                                                                                                                                                                                                                         |                          |
|                          | MCQ type Practical examination will be conducted in Microprocessor and Microcontroller laboratory (3rd Floor) and Printed Circuit Board laboratory (2nd floor)                                  |                                                                                                                                                                                                                         |                          |
|                          |                                                                                                                                                                                                 | amination, it is found / reported that a candidate(s) has indulged in any act of misbehavior or miscondu<br>Il be placed before the Special Committee for its final decision on penalties to be imposed or action to be |                          |