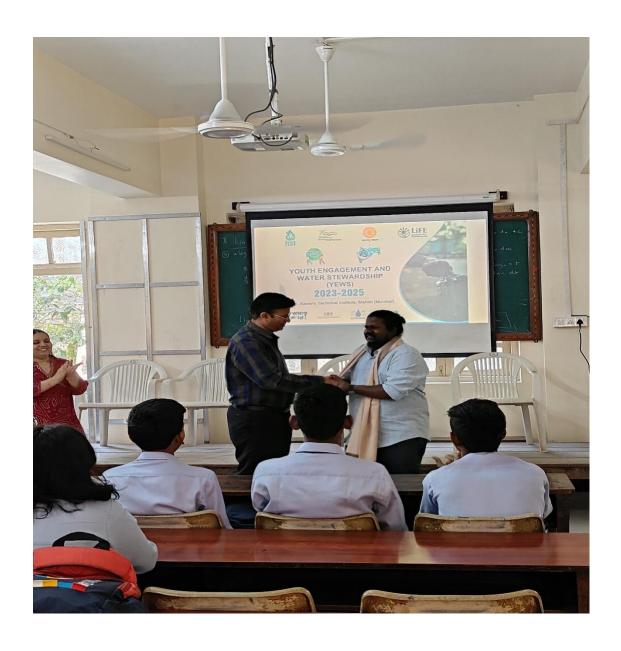

#### **Expert lecture report on 'YEWS Program'**

Date of event: 7th March 2024

Venue: LR-11

Time: 03.00 p.m. to 05:00 p.m.

Participants: First year, Second year students

Twenty eight percent of the population of Maharashtra state is in the age group of 15 to 28 years. These young people are the future of this country. The 'Youth Engagement And Water Stewardship 'program that will be implemented at the institute level will help in building the capacity of youth to deal with the challenges like climate change and water scarcity. Considering this the institute organized an expert lecture on 'YEWS program' on 7th March 2024 by Mr. Avadhut Abhyankar and Mr. Vijay Sapkal from Centre of environment education, Pune, for first year and Second year students. Mrs. Surbhi Gaoshinde introduced Mr. Avadhut Abhyankar and Mr. Vijay Sapkal to the attendees. Mr. Avadhut Abhyankar explained this three year program will be implemented from 2023 to 2025 in association with the Department of Higher and Technical Education, Government of Maharashtra, UNICEF (Maharashtra) and ACWADAM, Pune. Centre for Environment and Education (CEE), Pune and Why Waste? Bengaluru are the other two key partners in this program. Sixteen percent of the total drought-affected districts in the country are in the state of Maharashtra and groundwater withdrawal is increasing day by day. Climate change is also affecting agricultural and drinking water availability to a large extent in recent years. The far-reaching consequences of this will come before us in a dire form in the coming years and the future generation will have to bear the consequences. The 32% population of Maharashtra state is in the age group of 15 to 29 and if this young generation is engaged, trained then they will develop the technical and decisionmaking skills to solve the water problem in the future. Mr. Vijay Sapkal explained Why Waste?app to mobilize Young people championing water conservation habits by promoting behavioral Changes is aimed to transform the future of water conservation in the state and Strengthen Jal Shakti Abhiyan and Catch the Rain campaign. Through Colleges and Universities, the department is aspiring to strengthen the climate landscape analysis For youth engagement, contextualize climate empowerment, green skilling, more Hands on/interactive resources on localized climate action.